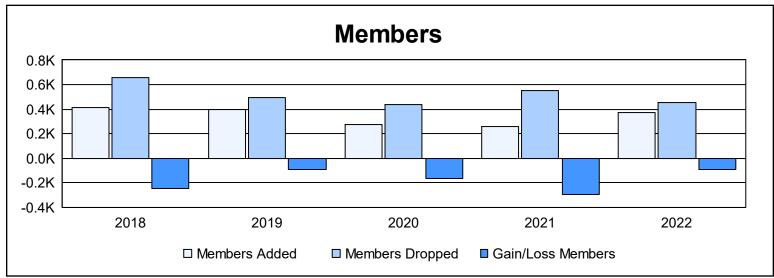

Multiple District 8 As of June 2022 Cumulative

| Year      | New<br>Clubs | Dropped<br>Clubs | Gain/<br>Loss<br>Clubs | New<br>Members | Charter<br>Members | Reinstate<br>Members | Transfer<br>Members | Total<br>Member<br>Added | Total<br>Members<br>Dropped | Gain/<br>Loss<br>Members |
|-----------|--------------|------------------|------------------------|----------------|--------------------|----------------------|---------------------|--------------------------|-----------------------------|--------------------------|
| 2017-2018 | 2            | 8                | -6                     | 296            | 88                 | 12                   | 13                  | 409                      | 659                         | -250                     |
| 2018-2019 | 0            | 2                | -2                     | 341            | 24                 | 29                   | 5                   | 399                      | 494                         | -95                      |
| 2019-2020 | 1            | 2                | -1                     | 212            | 31                 | 25                   | 9                   | 277                      | 439                         | -162                     |
| 2020-2021 | 1            | 7                | -6                     | 203            | 18                 | 33                   | 2                   | 256                      | 554                         | -298                     |
| 2021-2022 | 1            | 9                | -8                     | 239            | 45                 | 78                   | 7                   | 369                      | 457                         | -88                      |
| Average   | 1            | 6                | -5                     | 258            | 41                 | 35                   | 7                   | 342                      | 521                         | -179                     |