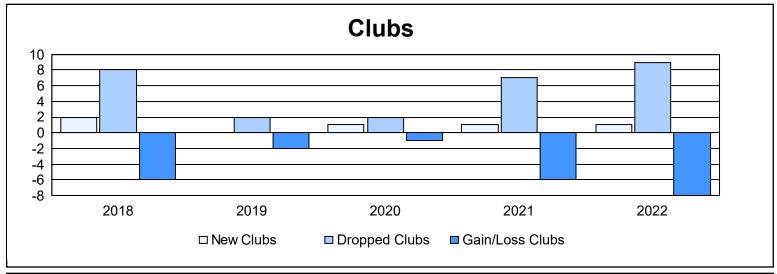

Multiple District 8 As of June 2022 Cumulative

| Year      | New<br>Clubs | Dropped<br>Clubs | Gain/<br>Loss<br>Clubs | New<br>Members | Charter<br>Members | Reinstate<br>Members | Transfer<br>Members | Total<br>Member<br>Added | Total<br>Members<br>Dropped | Gain/<br>Loss<br>Members |
|-----------|--------------|------------------|------------------------|----------------|--------------------|----------------------|---------------------|--------------------------|-----------------------------|--------------------------|
| 2017-2018 | 2            | 8                | -6                     | 296            | 88                 | 12                   | 13                  | 409                      | 659                         | -250                     |
| 2018-2019 | 0            | 2                | -2                     | 341            | 24                 | 29                   | 5                   | 399                      | 494                         | -95                      |
| 2019-2020 | 1            | 2                | -1                     | 212            | 31                 | 25                   | 9                   | 277                      | 439                         | -162                     |
| 2020-2021 | 1            | 7                | -6                     | 203            | 18                 | 33                   | 2                   | 256                      | 554                         | -298                     |
| 2021-2022 | 1            | 9                | -8                     | 239            | 45                 | 78                   | 7                   | 369                      | 457                         | -88                      |
| Average   | 1            | 6                | -5                     | 258            | 41                 | 35                   | 7                   | 342                      | 521                         | -179                     |